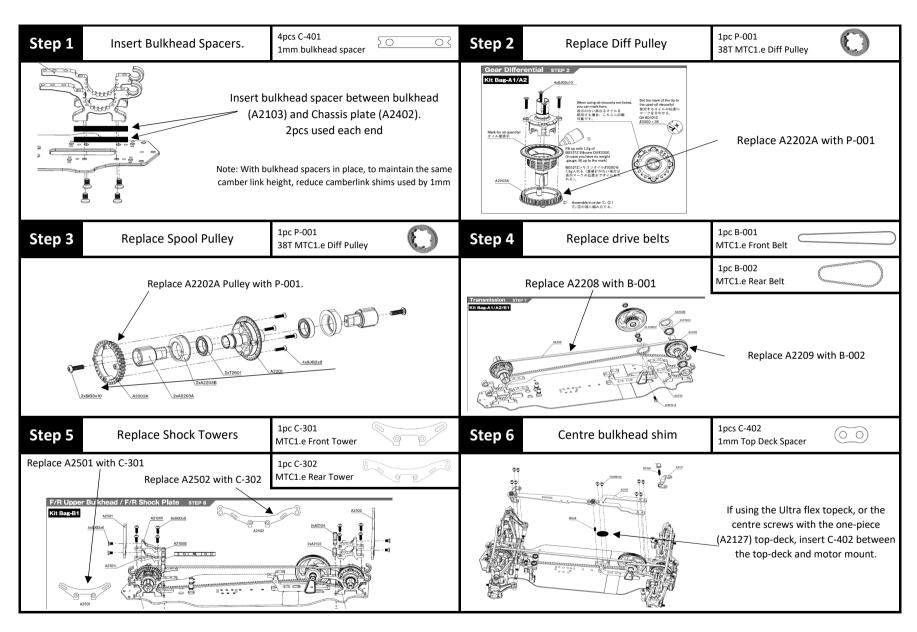

## **TH-501 - MTC1.e 38T Pulley Conversion Kit**

| Thank you for purchasing this MTC1.e conversion kit! |                                |        |                                                                                                                                                                                                                                                          |
|------------------------------------------------------|--------------------------------|--------|----------------------------------------------------------------------------------------------------------------------------------------------------------------------------------------------------------------------------------------------------------|
| Kit Contents                                         |                                |        | At THiNK, we have designed this kit to offer improved drivetrain effeciency, and improve the diff location of the standard MTC1 touring car. This offers improved                                                                                        |
| Part #                                               | Description                    | Amount | handling and corner speed, and is especially benefical for high wind motor classes. Or in other words, faster lap times!                                                                                                                                 |
| C-301                                                | MTC1.e Front Shock Tower       | 1      | We strongly recommend that you start by stripping down your MTC1 completely, as this will aid in the ease of ressambly of the components. And it's always good to rebuild every once in a while. Just follow the following instructions when rebuilidng. |
| C-302                                                | MTC1.e Rear Shock Tower        | 1      |                                                                                                                                                                                                                                                          |
| C-401                                                | MTC1.e Bulkhead Spacer (1mm)   | 4      |                                                                                                                                                                                                                                                          |
| C-402                                                | MTC1.e Top Deck Spacer (1mm)   | 1      |                                                                                                                                                                                                                                                          |
| B-001                                                | MTC1.e Front Drive Belt (171T) | 1      | The included parts are either direct replacements for the kit parts, or are in addition to the standard kit. No modifications to current or conversion parts are required.                                                                               |
| B-002                                                | MTC1.e Rear Drive Belt (62T)   | 1      |                                                                                                                                                                                                                                                          |
| P-001                                                | MTC1.e 38T Diff Pulley         | 2      |                                                                                                                                                                                                                                                          |
| © Think RC - 2018                                    |                                |        | We have worked hard to ensure that the supplied parts are the highest quality possible, and we hope you enjoy unlocking more potential from your car.  If you have any issues with your kit, please contact us at think@thard.co.uk                      |